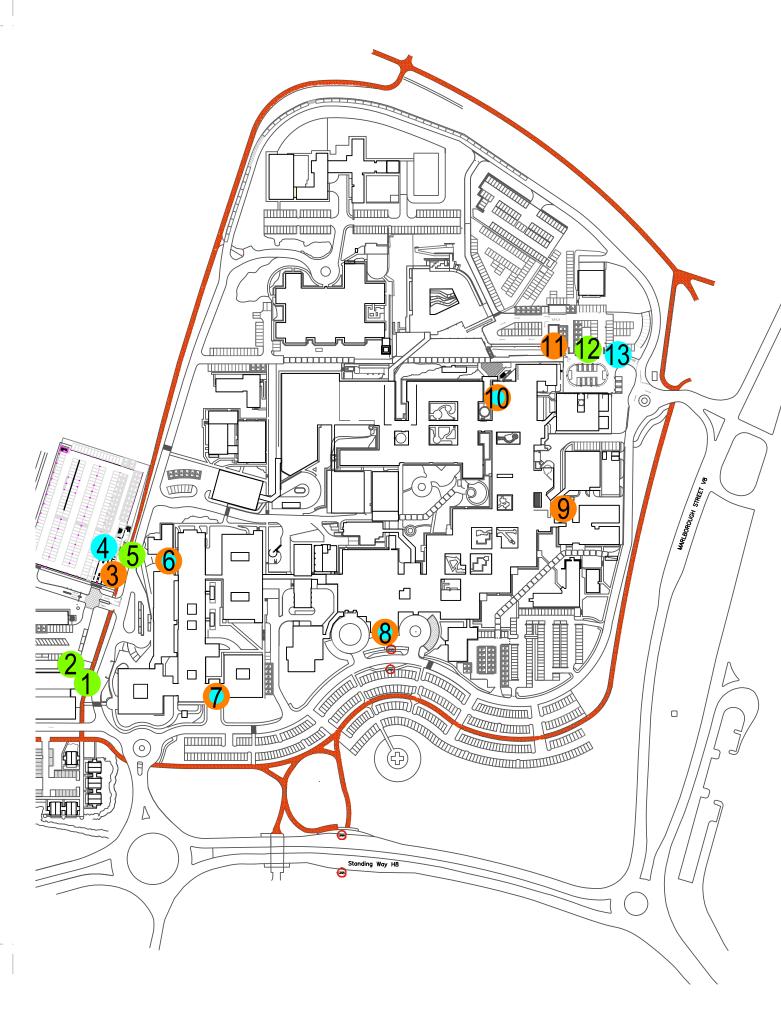

## Cycle & Motorcycle Rack Locations

- Cycle Only Spaces (Visitors & Staff) 1,2,5,12
- Cycle or Motorcycle Spaces (Visitors & Staff 6,7,8,10)
- Cycle Only Spaces (Staff only) 3,9,11
- Motorcycle Only Spaces 4,11

## Cycle & Motorcycle Rack Locations & Capacity

62 Secure Space & 112 Open Spaces

- 1 Academic Centre 18 Spaces Covered
- 2 Academic Centre 22 Spaces Covered
- Multi Storey Car Park- 40 Spaces Secure Covered
- 4 Multi Storey Car Park- 4 Spaces Covered
- 5 Multi Storey Car Park 8 Spaces Uncovered
- 6 Child Developpment Centre 6 Spaces Uncovered
- Eaglestone Health Centre 18 Spaces Covered
- 8 Emergency Department 5 Spaces Covered
- 9 Entrance by Cook Chill Corridor 10 Spaces Secure Covered
- Rear/Renal Entrance 20 Covered Spaces
- 11 Car Park B Exit 12 Covered Secure Spaces
- 12 Car Park B Exit 8 Covered Spaces
- 13 Car Park B Exit 3 Uncovered Spaces
  Reviewed July 2020